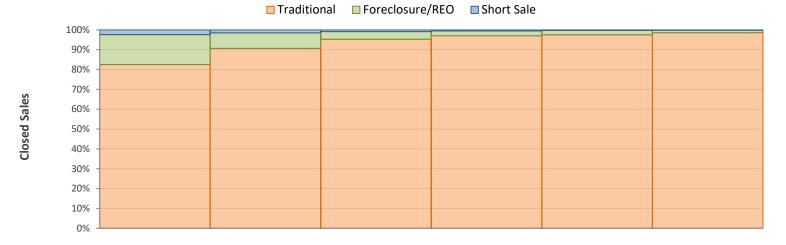

## Yearly Distressed Market - 2020 Townhouses and Condos Florida

2020

2015

2016

|                 |                   | 2020      | 2019      | Percent Change<br>Year-over-Year |
|-----------------|-------------------|-----------|-----------|----------------------------------|
| Traditional     | Closed Sales      | 117,523   | 113,543   | 3.5%                             |
|                 | Median Sale Price | \$215,000 | \$194,900 | 10.3%                            |
| Foreclosure/REO | Closed Sales      | 1,507     | 2,502     | -39.8%                           |
|                 | Median Sale Price | \$155,000 | \$138,150 | 12.2%                            |
| Short Sale      | Closed Sales      | 265       | 409       | -35.2%                           |
|                 | Median Sale Price | \$168,000 | \$160,000 | 5.0%                             |