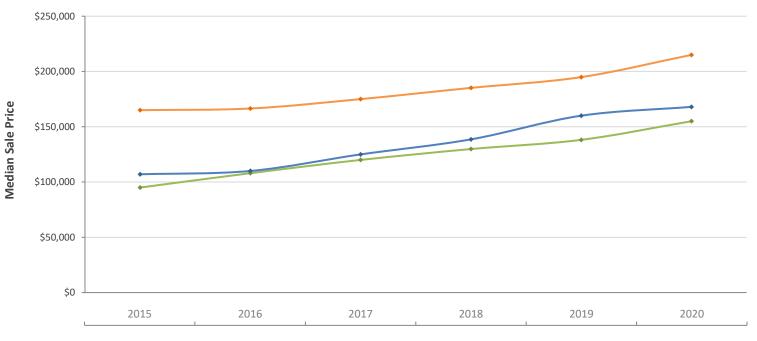

## Yearly Distressed Market - 2020 Townhouses and Condos Florida

2020

2015

2016

|                 |                   | 2020      | 2019      | Percent Change<br>Year-over-Year |
|-----------------|-------------------|-----------|-----------|----------------------------------|
| Traditional     | Closed Sales      | 117,523   | 113,543   | 3.5%                             |
|                 | Median Sale Price | \$215,000 | \$194,900 | 10.3%                            |
| Foreclosure/REO | Closed Sales      | 1,507     | 2,502     | -39.8%                           |
|                 | Median Sale Price | \$155,000 | \$138,150 | 12.2%                            |
| Short Sale      | Closed Sales      | 265       | 409       | -35.2%                           |
|                 | Median Sale Price | \$168,000 | \$160,000 | 5.0%                             |