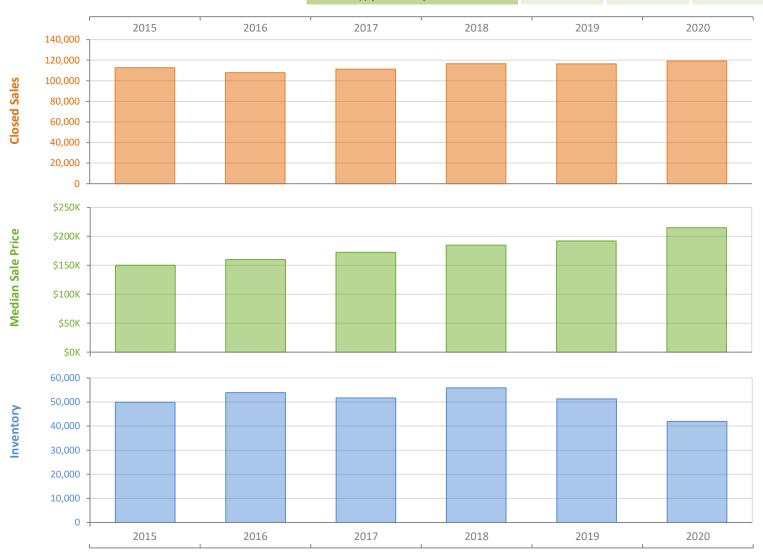

## Yearly Market Summary - 2020 Townhouses and Condos Florida

|                                        | 2020           | 2019           | Percent Change<br>Year-over-Year |
|----------------------------------------|----------------|----------------|----------------------------------|
| Closed Sales                           | 119,336        | 116,454        | 2.5%                             |
| Paid in Cash                           | 53,806         | 57,275         | -6.1%                            |
| Median Sale Price                      | \$215,000      | \$192,000      | 12.0%                            |
| Average Sale Price                     | \$303,051      | \$273,208      | 10.9%                            |
| Dollar Volume                          | \$36.2 Billion | \$31.8 Billion | 13.7%                            |
| Med. Pct. of Orig. List Price Received | 95.7%          | 95.0%          | 0.7%                             |
| Median Time to Contract                | 46 Days        | 51 Days        | -9.8%                            |
| Median Time to Sale                    | 86 Days        | 91 Days        | -5.5%                            |
| New Pending Sales                      | 136,946        | 128,899        | 6.2%                             |
| New Listings                           | 160,541        | 158,763        | 1.1%                             |
| Pending Inventory                      | 17,269         | 12,289         | 40.5%                            |
| Inventory (Active Listings)            | 41,927         | 51,336         | -18.3%                           |
| Months Supply of Inventory             | 4.2            | 5.3            | -20.8%                           |