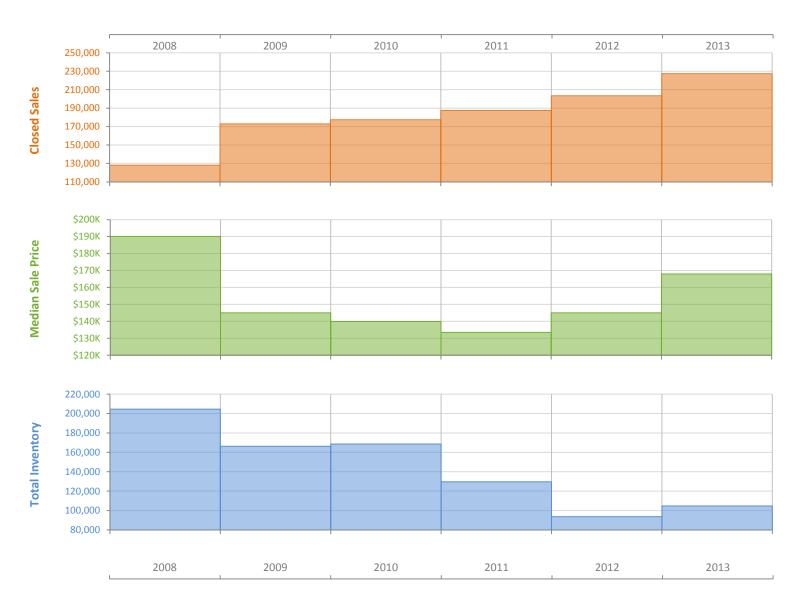

## Yearly Market Summary - 2013 Single Family Homes Florida

|                                              | 2013      | 2012      | Percent Change<br>Year-over-Year |
|----------------------------------------------|-----------|-----------|----------------------------------|
| Closed Sales                                 | 227,411   | 203,426   | 11.8%                            |
| Cash Sales                                   | 102,535   | 92,979    | 10.3%                            |
| New Pending Sales                            | 282,735   | 240,431   | 17.6%                            |
| New Listings                                 | 350,181   | 311,420   | 12.4%                            |
| Median Sale Price                            | \$168,000 | \$145,000 | 15.9%                            |
| Average Sale Price                           | \$247,493 | \$221,821 | 11.6%                            |
| Median Days on Market                        | 52        | 63        | -17.5%                           |
| Avg. Percent of Original List Price Received | 93.6%     | 91.3%     | 2.5%                             |
| Inventory of Homes for Sale                  | 104,790   | 93,684    | 11.9%                            |
| Months Supply of Inventory                   | 5.5       | 5.5       | 0.1%                             |