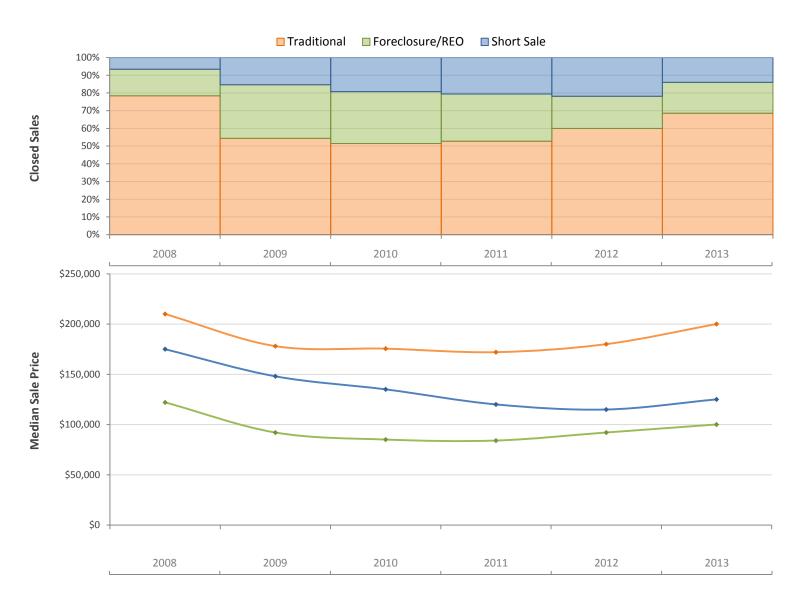

|                 |                   | 2013      | 2012      | Percent Change<br>Year-over-Year |
|-----------------|-------------------|-----------|-----------|----------------------------------|
| Traditional     | Closed Sales      | 155,949   | 122,095   | 27.7%                            |
|                 | Median Sale Price | \$200,000 | \$180,000 | 11.1%                            |
| Foreclosure/REO | Closed Sales      | 39,560    | 36,930    | 7.1%                             |
|                 | Median Sale Price | \$100,000 | \$92,000  | 8.7%                             |
| Short Sale      | Closed Sales      | 31,902    | 44,401    | -28.2%                           |
|                 | Median Sale Price | \$125,000 | \$114,900 | 8.8%                             |