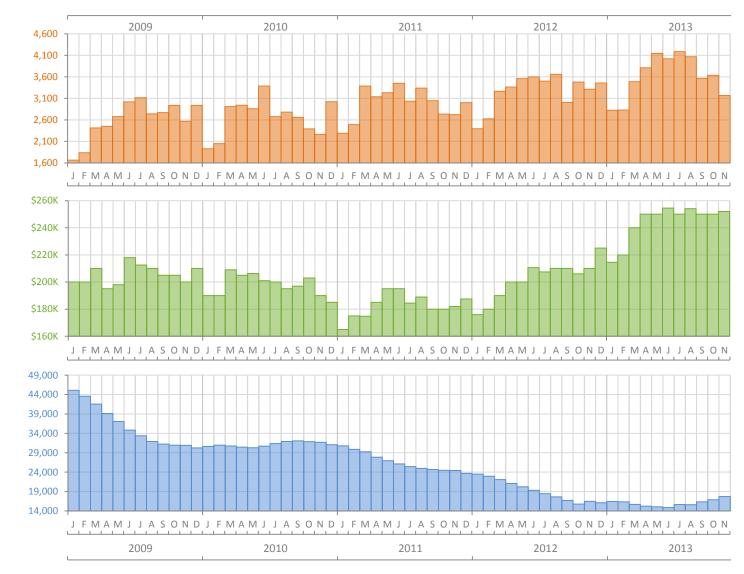

## Monthly Market Summary - November 2013 Single Family Homes Miami-Fort Lauderdale-Pompano Beach MSA

**Median Sale Price** 

Total Inventory

|                                              | November 2013 | November 2012 | Percent Change<br>Year-over-Year |
|----------------------------------------------|---------------|---------------|----------------------------------|
| Closed Sales                                 | 3,168         | 3,313         | -4.4%                            |
| Cash Sales                                   | 1,460         | 1,519         | -3.9%                            |
| New Pending Sales                            | 4,391         | 4,890         | -10.2%                           |
| New Listings                                 | 5,750         | 4,938         | 16.4%                            |
| Median Sale Price                            | \$252,000     | \$210,000     | 20.0%                            |
| Average Sale Price                           | \$364,332     | \$331,404     | 9.9%                             |
| Median Days on Market                        | 39            | 56            | -30.4%                           |
| Avg. Percent of Original List Price Received | 95.2%         | 92.9%         | 2.5%                             |
| Pending Inventory                            | 13,157        | (No Data)     | N/A                              |
| Inventory (Active Listings)                  | 17,723        | 16,481        | 7.5%                             |
| Months Supply of Inventory                   | 4.9           | 5.1           | -3.5%                            |