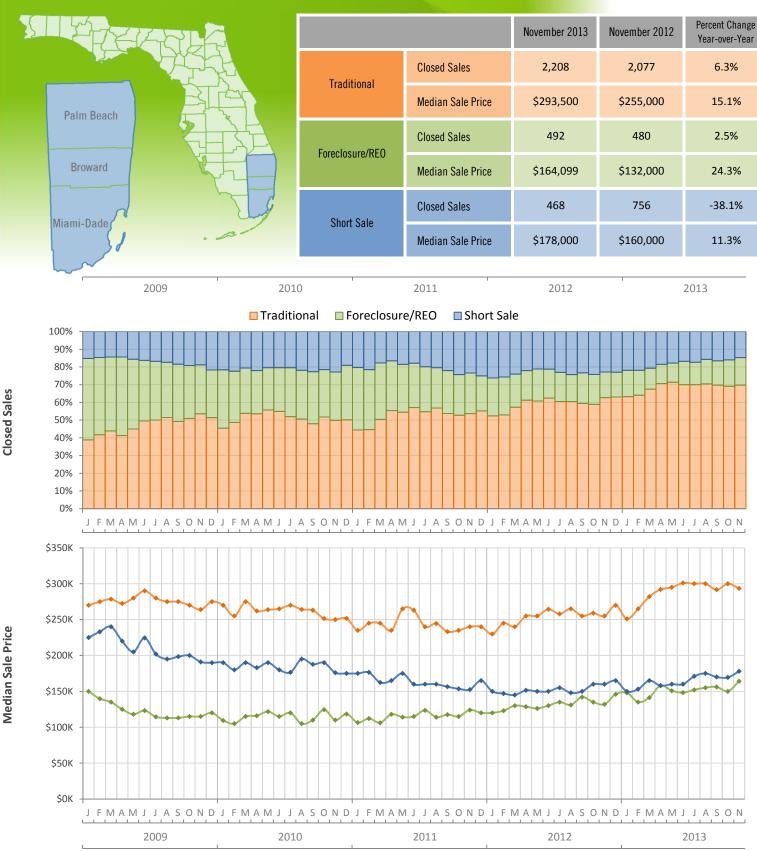

## Monthly Distressed Market Summary - November 2013 Single Family Homes Miami-Fort Lauderdale-Pompano Beach MSA