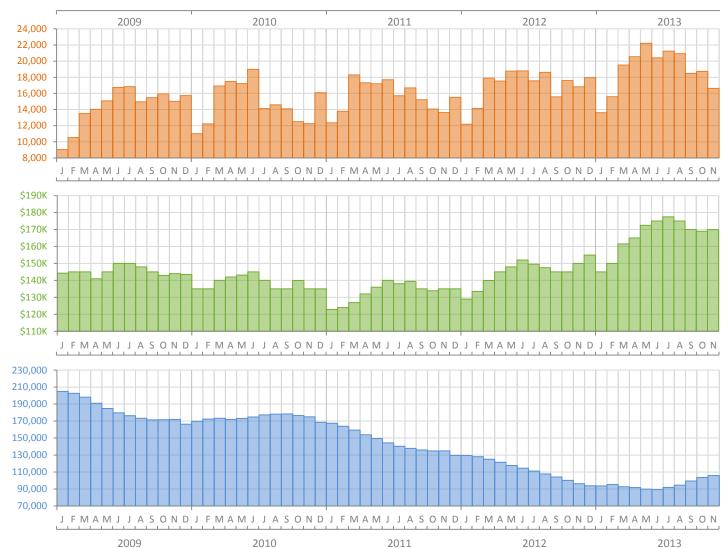

## Monthly Market Summary - November 2013 **Single Family Homes** Florida

|                                              | November 2013 | November 2012 | Year-over-Year |
|----------------------------------------------|---------------|---------------|----------------|
| Closed Sales                                 | 16,620        | 16,827        | -1.2%          |
| Cash Sales                                   | 7,252         | 7,826         | -7.3%          |
| New Pending Sales                            | 19,586        | 20,816        | -5.9%          |
| New Listings                                 | 27,386        | 23,852        | 14.8%          |
| Median Sale Price                            | \$169,900     | \$150,000     | 13.3%          |
| Average Sale Price                           | \$239,461     | \$223,552     | 7.1%           |
| Median Days on Market                        | 49            | 58            | -15.5%         |
| Avg. Percent of Original List Price Received | 93.6%         | 92.1%         | 1.6%           |
| Pending Inventory                            | 43,803        | (No Data)     | N/A            |
| Inventory (Active Listings)                  | 105,875       | 96,252        | 10.0%          |
| Months Supply of Inventory                   | 5.6           | 5.7           | -2.1%          |

**Closed Sales** 

**Median Sale Price** 

Produced by Florida REALTORS® with data provided by Florida's multiple listing services. Statistics for each month compiled from MLS feeds on the 15th day of the following month. Data released on Thursday, December 19, 2013. Next data release is Thursday, January 23, 2014.