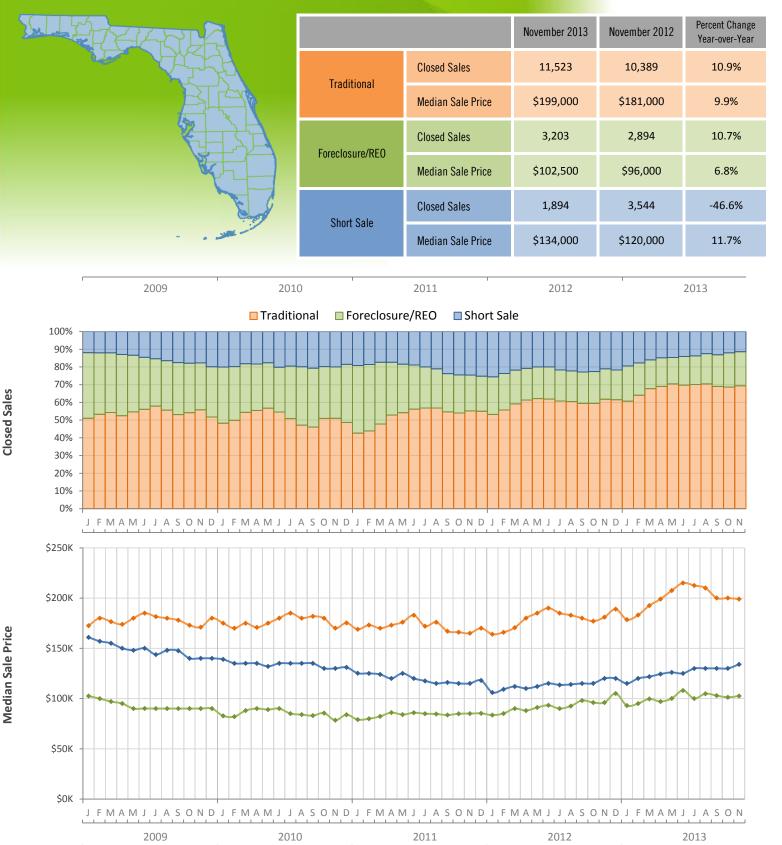

## Monthly Distressed Market Summary - November 2013 Single Family Homes Florida

Produced by Florida REALTORS® with data provided by Florida's multiple listing services. Statistics for each month compiled from MLS feeds on the 15th day of the following month. Data released on Thursday, December 19, 2013. Next data release is Thursday, January 23, 2014.