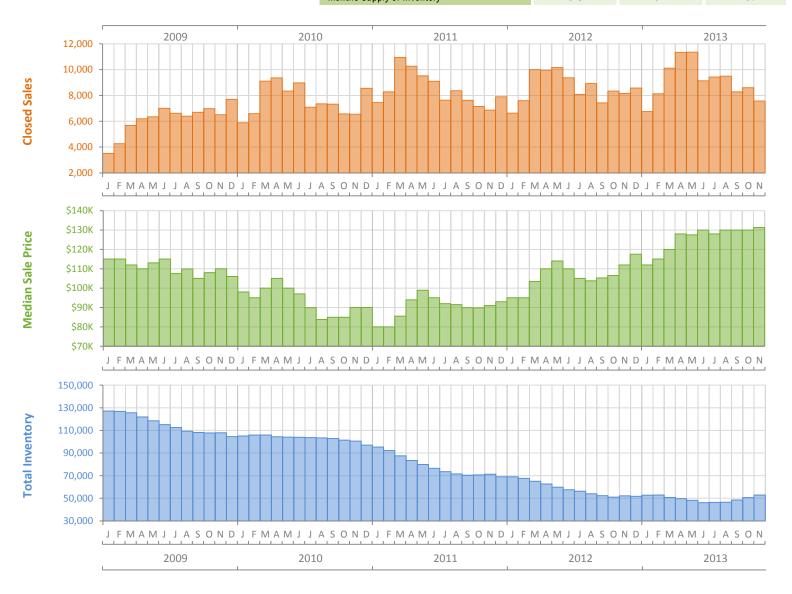

## Monthly Market Summary - November 2013 Townhouses and Condos Florida

|                                              | November 2013 | November 2012 | Percent Change<br>Year-over-Year |
|----------------------------------------------|---------------|---------------|----------------------------------|
| Closed Sales                                 | 7,576         | 8,154         | -7.1%                            |
| Cash Sales                                   | 5,297         | 6,057         | -12.5%                           |
| New Pending Sales                            | 9,135         | 10,172        | -10.2%                           |
| New Listings                                 | 13,546        | 12,857        | 5.4%                             |
| Median Sale Price                            | \$131,299     | \$112,000     | 17.2%                            |
| Average Sale Price                           | \$203,784     | \$181,541     | 12.3%                            |
| Median Days on Market                        | 49            | 61            | -19.7%                           |
| Avg. Percent of Original List Price Received | 93.8%         | 93.0%         | 0.9%                             |
| Pending Inventory                            | 20,095        | (No Data)     | N/A                              |
| Inventory (Active Listings)                  | 52,866        | 52,173        | 1.3%                             |
| Months Supply of Inventory                   | 5.8           | 6.1           | -4.5%                            |