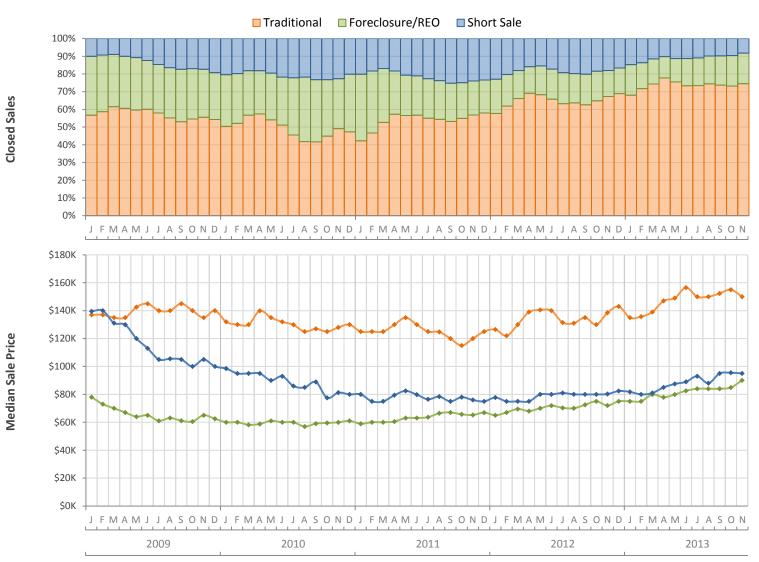

## Monthly Distressed Market Summary - November 2013 Townhouses and Condos Florida