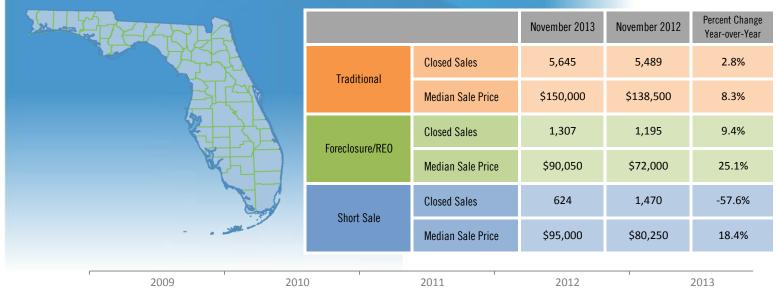

## Monthly Distressed Market Summary - November 2013 Townhouses and Condos Florida