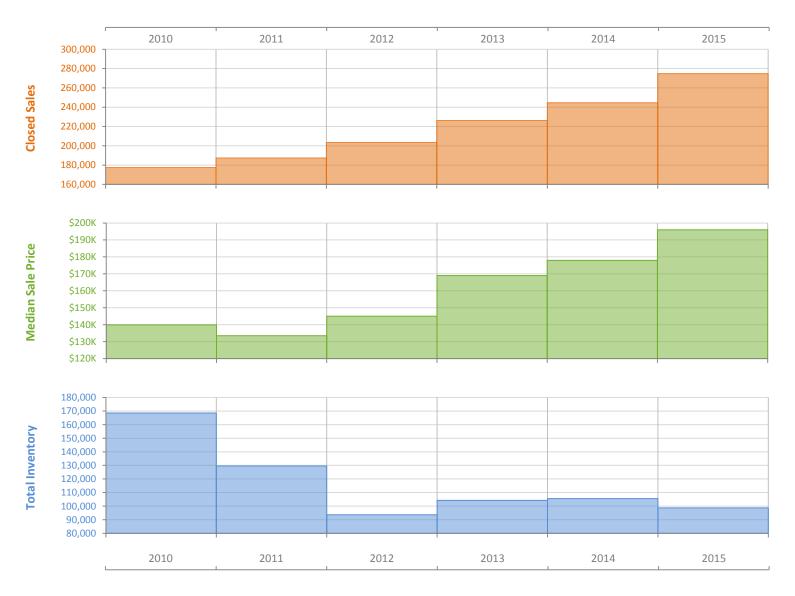

## Yearly Market Summary - 2015 Single Family Homes Florida

|                                              | 2015      | 2014      | Percent Change<br>Year-over-Year |
|----------------------------------------------|-----------|-----------|----------------------------------|
| Closed Sales                                 | 274,769   | 244,543   | 12.4%                            |
| Cash Sales                                   | 98,866    | 100,913   | -2.0%                            |
| New Pending Sales                            | 302,564   | 286,502   | 5.6%                             |
| New Listings                                 | 388,760   | 374,813   | 3.7%                             |
| Median Sale Price                            | \$196,000 | \$178,000 | 10.1%                            |
| Average Sale Price                           | \$278,144 | \$263,857 | 5.4%                             |
| Median Days on Market                        | 49        | 56        | -12.5%                           |
| Avg. Percent of Original List Price Received | 94.0%     | 93.0%     | 1.1%                             |
| Pending Inventory                            | 32,805    | 33,509    | -2.1%                            |
| Inventory of Homes for Sale                  | 98,666    | 105,540   | -6.5%                            |
| Months Supply of Inventory                   | 4.3       | 5.2       | -16.8%                           |