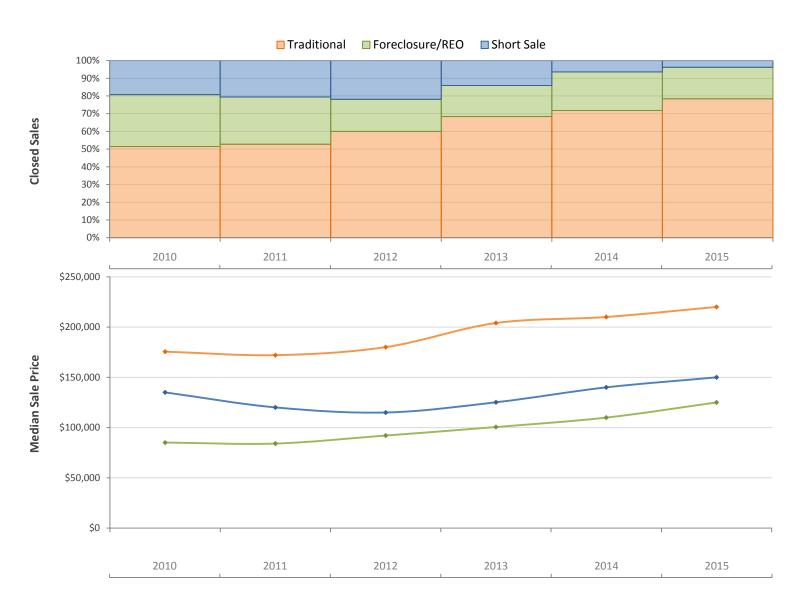

## Yearly Distressed Market - 2015 Single Family Homes Florida

|                 |                   | 2015      | 2014      | Percent Change<br>Year-over-Year |
|-----------------|-------------------|-----------|-----------|----------------------------------|
| Traditional     | Closed Sales      | 215,326   | 175,598   | 22.6%                            |
|                 | Median Sale Price | \$220,000 | \$210,000 | 4.8%                             |
| Foreclosure/REO | Closed Sales      | 49,107    | 53,260    | -7.8%                            |
|                 | Median Sale Price | \$125,000 | \$109,900 | 13.7%                            |
| Short Sale      | Closed Sales      | 10,336    | 15,685    | -34.1%                           |
|                 | Median Sale Price | \$150,000 | \$140,000 | 7.1%                             |